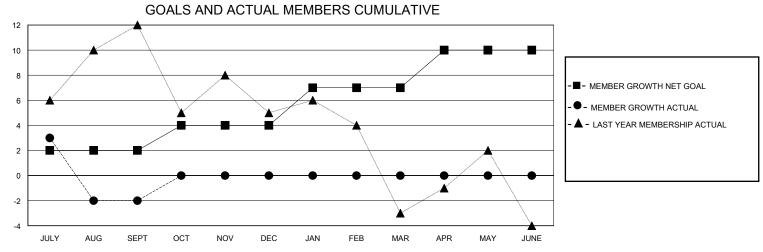

## District 11 E1

Results as of: 9/30/2024

| GMT:                  |               |           | GMT CA        |                       |                         |                         |                                                    |  |
|-----------------------|---------------|-----------|---------------|-----------------------|-------------------------|-------------------------|----------------------------------------------------|--|
| Clubs                 |               |           |               | Members               |                         |                         |                                                    |  |
| RESULTS FOR 2024-2025 |               |           |               | RESULTS FOR 2024-2025 |                         |                         |                                                    |  |
| QUARTER               | NEW CLUB GOAL | NEW CLUBS | DROPPED CLUBS | QUARTER MEN           | MBER GROWTH NET<br>GOAL | MEMBER GROWTH<br>ACTUAL | DROPPED<br>MEMBERS ACTUAL<br>(including transfers) |  |
| JULY/AUG/SEPT         | 0             | 0         | 1             | JULY/AUG/SEPT         | 2                       | 25                      | 26                                                 |  |
| OCT/NOV/DEC           | 0             | 0         | 0             | OCT/NOV/DEC           | 2                       | 0                       | 0                                                  |  |
| JAN/FEB/MAR           | 0             | 0         | 0             | JAN/FEB/MAR           | 3                       | 0                       | 0                                                  |  |
| APR/MAY/JUNE          | 1             | 0         | 0             | APR/MAY/JUNE          | 3                       | 0                       | 0                                                  |  |